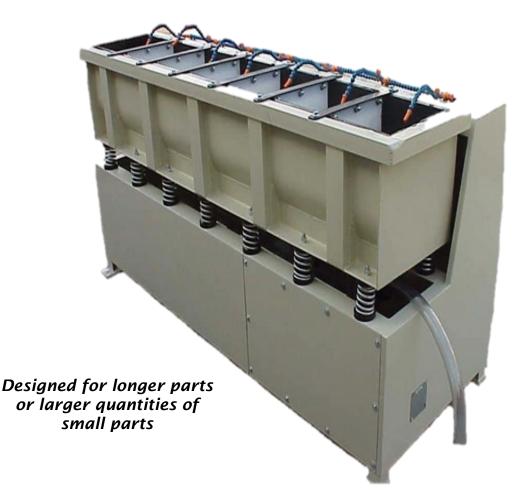

## Model 60 Vibratory Tub

6 Cu. Ft. machine Tub: 76" x 12" x 14" Footprint: 60" x 35" x 36" 220 volt, 2 horse power, 3 phase motor\* Lining – hot poured urethane (industry standard) 5 gal. compound bucket, recirculation pump & pump hanger Holds 350 lbs. ceramic media or 200 lbs. plastic media (plus parts) \*magnetic starter not included